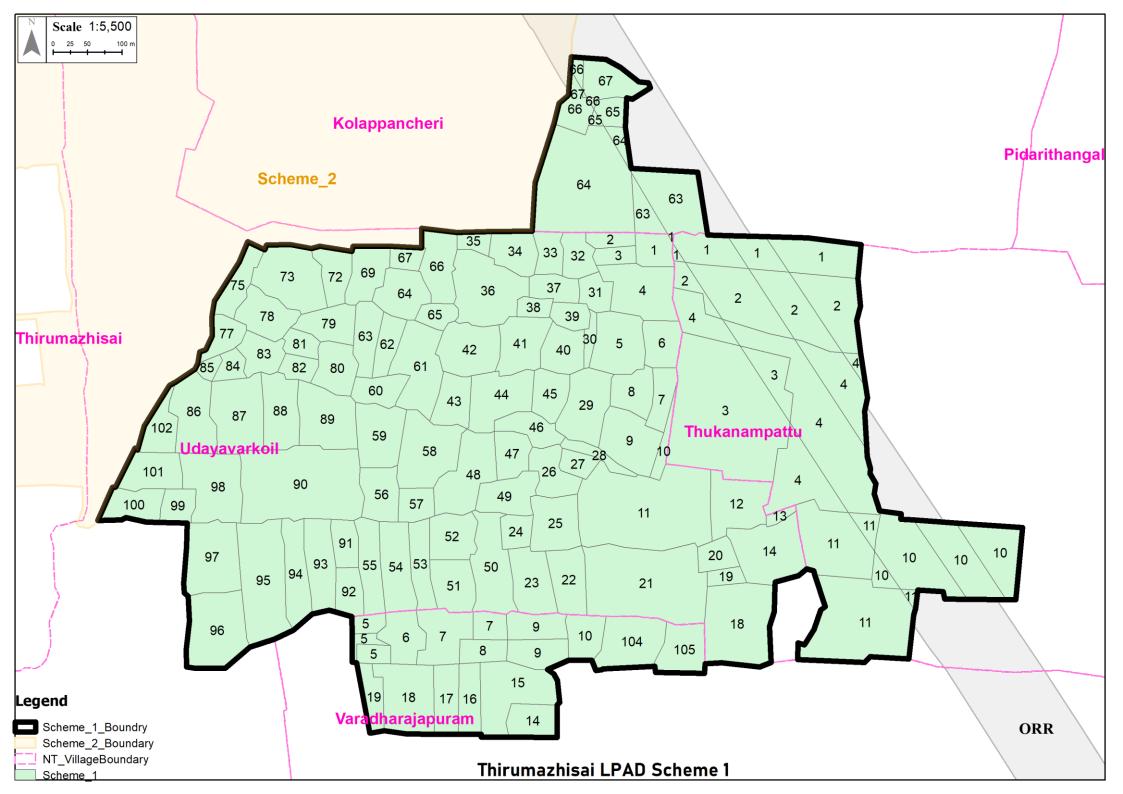

# The Schedule

| Village                     | Local Body                                             | District     | Taluk        |
|-----------------------------|--------------------------------------------------------|--------------|--------------|
| Kolappancheri               | Poonamallee Panchayat Union                            | Thiruvallur  | Poonamallee  |
| S.No                        | Survey No.                                             | Sub.Division | Area         |
|                             | -                                                      | No.          | (In Acres)   |
| (1)                         | (2)                                                    | (3)          | (4)          |
| 1                           | 63, 64, 65, 66, 67                                     |              | 10.86        |
|                             |                                                        |              |              |
| Varadharajapuram<br>village | Poonamallee Panchayat Union                            | Thiruvallur  | Poonamallee  |
| 2                           | 5, 6, 7, 8, 9, 10, 14, 15, 16, 17, 18, 19,<br>104, 105 |              | 15.96        |
|                             |                                                        |              | I            |
| Thukanampattu               | Poonamallee Municipality                               | Thiruvallur  | Poonamallee  |
| Village                     |                                                        |              |              |
| 3                           | 1, 2, 3, 4, 10, 11                                     |              | 37.34        |
|                             | This marching i Town Danshowst                         | This wolls a | Deensmalles  |
| Udayavarkoil<br>village     | Thirumazhisai Town Panchayat                           | Thiruvallur  | Poonamallee  |
| 4                           | 1, 2, 3, 4, 5, 6, 7, 8, 9, 10, 11, 12, 13,             |              | 108.57       |
|                             | 14, 18, 19, 20, 21, 22, 23, 24, 25, 26,                |              |              |
|                             | 27, 28, 29, 30, 31, 32, 33, 34, 35, 36,                |              |              |
|                             | 37, 38, 39, 40, 41, 42, 43, 44, 45, 46,                |              |              |
|                             | 47, 48, 49, 50, 51, 52, 53, 54, 55, 56,                |              |              |
|                             | 57, 58, 59, 60, 61, 62, 63, 64, 65, 66,                |              |              |
|                             | 67, 69, 72, 73, 75, 77, 78, 79, 80, 81,                |              |              |
|                             | 82, 83, 84, 85, 86, 87, 88, 89, 90, 91,                |              |              |
|                             | 92, 93, 94, 95, 96, 97, 98, 99, 100, 101,              |              |              |
|                             | 102                                                    |              |              |
|                             |                                                        | Total Area   | 172.74 Acres |